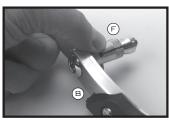

- (FIGURE I) INSTALL THE PLASTIC BUMPER (A) ONTO THE OUTSIDE OF THE CRM PROBEND BAR (B) USING THE PRE-DRILLED HOLES AND SUPPLIED SELF-TAPPING PHILLIPS HEAD SCREWS (C).
- 2. (FIGURE 2) INSTALL THE PLASTIC HANDSHIELD (D) ONTO CRM PROBEND BAR (B) USING THE PRE-DRILLED HOLES AND SUPPLIED SELF-TAPPING PHILLIPS HEAD SCREWS (C) AND 9/16" FLAT WASHERS (E).
- 3. (Figure 3) Install the BAR END (F) onto the CRM PROBEND BAR (B) using the 7/8" barrel option.
- 4. (Figure 4) Cut the ends of your handlebar grip off and insert BAR END (F) into the handlebar end.
- 5. (FIGURE 5) INSTALL CRM PROBEND BAR (B) ONTO FLEXX BAR SYSTEM (THROUGH THE PIVOT POINT OPENING) USING THE SUPPLIED GMM ALLEN BOLT (G), #8 FLAT WASHER (H) AND BARREL SPACER (I).
- 6. (FIGURE 6) INSTALL THE #8 FLAT WASHER (H) AND I3MM NYLON NUT (J) ONTO THE 6MM ALLEN BOLT (G).
- 7. (Figure 7) Tighten 6mm Allen Bolt (G) and 13mm NyLon NUT (J). (Note: Do Not Over Tighten!!!)
- 8. (Figure B) Tighten BAR END (F) using 6mm Allen Wrench. (Note: Be sure not to seize throttle tube when tightening Bar Ends!!!)
- 9. Check for tightness and ensure that all controls/cables work freely and are clear of any obstructions!!!

Figure I

Figure 5

Figure 2

Figure 6

Figure 3

Figure

Figure 8

WARNING: CRM Probend Handguards are designed for use on off-road motorcycles & ATV's only. They are not designed for any other purpose or any other class of motorcycle/ATV. CRM Probend Handguards are designed to protect from roost and debris. However, they may not prevent injury.