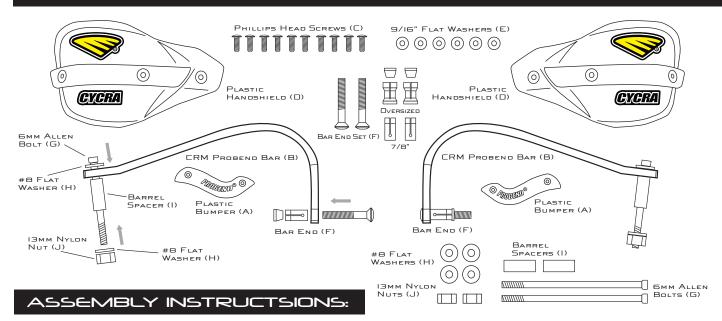

- (FIGURE I) INSTALL THE PLASTIC BUMPER (A) ONTO THE OUTSIDE OF THE CRM PROBEND BAR (B) USING THE PRE-DRILLED HOLES AND SUPPLIED SELF-TAPPING PHILLIPS HEAD SCREWS (C).
- 2. (FIGURE 2) INSTALL THE PLASTIC HANDSHIELD (D) ONTO CRM PROBEND BAR (B) USING THE PRE-DRILLED HOLES AND SUPPLIED SELF-TAPPING PHILLIPS HEAD SCREWS (C) AND 9/16" FLAT WASHERS (E).
- 3. (Figure 3) Install the BAR END (F) onto the CRM PROBEND BAR (B) using the 7/8" barrel option.
- 4. (Figure 4) Cut the ends of your handlebar grip off and insert BAR END (F) into the handlebar end.
- 5. (FIGURE 5) INSTALL CRM PROBEND BAR (B) ONTO FLEXX BAR SYSTEM (THROUGH THE PIVOT POINT OPENING) USING THE SUPPLIED GMM ALLEN BOLT (G), #8 FLAT WASHER (H) AND BARREL SPACER (I).
- 6. (FIGURE 6) INSTALL THE #8 FLAT WASHER (H) AND I3MM NYLON NUT (J) ONTO THE 6MM ALLEN BOLT (G).
- 7. (Figure 7) Tighten 6mm Allen Bolt (G) and 13mm NyLon NUT (J). (Note: Do Not Over Tighten!!!)
- 8. (Figure B) Tighten BAR END (F) using 6mm Allen Wrench. (Note: Be sure not to seize throttle tube when tightening Bar Ends!!!)
- 9. Check for tightness and ensure that all controls/cables work freely and are clear of any obstructions!!!