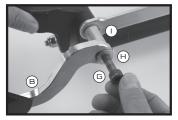

- (FIGURE I) INSTALL THE PLASTIC BUMPER (A) ONTO THE OUTSIDE OF THE CRM PROBEND BAR (B) USING THE PRE-DRILLED HOLES AND SUPPLIED SELF-TAPPING PHILLIPS HEAD SCREWS (C).
- 2. (FIGURE 2) INSTALL THE PLASTIC HANDSHIELD (D) ONTO CRM PROBEND BAR (B) USING THE PRE-DRILLED HOLES AND SUPPLIED SELF-TAPPING PHILLIPS HEAD SCREWS (C) AND 9/16" FLAT WASHERS (E).
- 3. (Figure 3) Install the BAR END (F) onto the CRM PROBEND BAR (B) using the 7/8" barrel option.
- 4. (Figure 4) Cut the ends of your handlebar grip off and insert BAR END (F) into the handlebar end.
- 5. (FIGURE 5) INSTALL CRM PROBEND BAR (B) ONTO FLEXX BAR SYSTEM (THROUGH THE PIVOT POINT OPENING) USING THE SUPPLIED GMM ALLEN BOLT (G), #8 FLAT WASHER (H) AND BARREL SPACER (I).
- 6. (FIGURE 6) INSTALL THE #8 FLAT WASHER (H) AND I3MM NYLON NUT (J) ONTO THE 6MM ALLEN BOLT (G).
- 7. (Figure 7) Tighten 6mm Allen Bolt (G) and 13mm NyLon NUT (J). (Note: Do Not Over Tighten!!!)
- 8. (Figure B) Tighten BAR END (F) using 6mm Allen Wrench. (Note: Be sure not to seize throttle tube when tightening Bar Ends!!!)
- 9. Check for tightness and ensure that all controls/cables work freely and are clear of any obstructions!!!