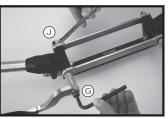

- (FIGURE I) INSTALL THE PLASTIC BUMPER (A) ONTO THE OUTSIDE OF THE CRM PROBEND BAR (B) USING THE PRE-DRILLED HOLES AND SUPPLIED SELF-TAPPING PHILLIPS HEAD SCREWS (C).
- 2. (FIGURE 2) INSTALL THE PLASTIC HANDSHIELD (D) ONTO CRM PROBEND BAR (B) USING THE PRE-DRILLED HOLES AND SUPPLIED SELF-TAPPING PHILLIPS HEAD SCREWS (C) AND 9/16" FLAT WASHERS (E).
- 3. (Figure 3) Install the BAR END (F) onto the CRM PROBEND BAR (B) using the 7/8" barrel option.
- 4. (Figure 4) Cut the ends of your handlebar grip off and insert BAR END (F) into the handlebar end.
- 5. (FIGURE 5) INSTALL CRM PROBEND BAR (B) ONTO FLEXX BAR SYSTEM (THROUGH THE PIVOT POINT OPENING) USING THE SUPPLIED GMM ALLEN BOLT (G), #8 FLAT WASHER (H) AND BARREL SPACER (I).
- 6. (FIGURE 6) INSTALL THE #8 FLAT WASHER (H) AND I3MM NYLON NUT (J) ONTO THE 6MM ALLEN BOLT (G).
- 7. (Figure 7) Tighten 6mm Allen Bolt (G) and 13mm NyLon NUT (J). (Note: Do Not Over Tighten!!!)
- 8. (Figure B) Tighten BAR END (F) using 6mm Allen Wrench. (Note: Be sure not to seize throttle tube when tightening Bar Ends!!!)
- 9. Check for tightness and ensure that all controls/cables work freely and are clear of any obstructions!!!

Figure I

Figure 5

Figure 2

Figure 6

Figure 3

Figure

Figure 8

WARNING: CRM Probend Handguards are designed for use on off-road motorcycles & ATV's only. They are not designed for any other purpose or any other class of motorcycle/ATV. CRM Probend Handguards are designed to protect from roost and debris. However, they may not prevent injury.