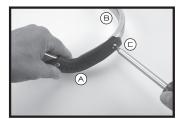

- (FIGURE I) INSTALL THE PLASTIC BUMPER (A) ONTO THE OUTSIDE OF THE CRM PROBEND BAR (B) USING THE PRE-DRILLED HOLES AND SUPPLIED SELF-TAPPING PHILLIPS HEAD SCREWS (C).
- 2. (FIGURE 2) INSTALL THE PLASTIC HANDSHIELD (D) ONTO CRM PROBEND BAR (B) USING THE PRE-DRILLED HOLES AND SUPPLIED SELF-TAPPING PHILLIPS HEAD SCREWS (C) AND 9/16" FLAT WASHERS (E).
- 3. (Figure 3) Install the BAR END (F) onto the CRM PROBEND BAR (B) using the 7/8" barrel option.
- 4. (Figure 4) Cut the ends of your handlebar grip off and insert BAR END (F) into the handlebar end.
- 5. (FIGURE 5) INSTALL CRM PROBEND BAR (B) ONTO FLEXX BAR SYSTEM (THROUGH THE PIVOT POINT OPENING) USING THE SUPPLIED GMM ALLEN BOLT (G), #8 FLAT WASHER (H) AND BARREL SPACER (I).
- 6. (FIGURE 6) INSTALL THE #8 FLAT WASHER (H) AND I3MM NYLON NUT (J) ONTO THE 6MM ALLEN BOLT (G).
- 7. (Figure 7) Tighten 6mm Allen Bolt (G) and 13mm NyLon NUT (J). (Note: Do Not Over Tighten!!!)
- 8. (Figure B) Tighten BAR END (F) using 6mm Allen Wrench. (Note: Be sure not to seize throttle tube when tightening Bar Ends!!!)
- 9. Check for tightness and ensure that all controls/cables work freely and are clear of any obstructions!!!