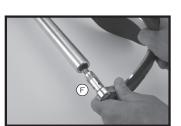

- (FIGURE I) INSTALL THE PLASTIC BUMPER (A) ONTO THE OUTSIDE OF THE CRM PROBEND BAR (B) USING THE PRE-DRILLED HOLES AND SUPPLIED SELF-TAPPING PHILLIPS HEAD SCREWS (C).
- 2. (FIGURE 2) INSTALL THE PLASTIC HANDSHIELD (D) ONTO CRM PROBEND BAR (B) USING THE PRE-DRILLED HOLES AND SUPPLIED SELF-TAPPING PHILLIPS HEAD SCREWS (C) AND 9/16" FLAT WASHERS (E).
- 3. (Figure 3) Install the BAR END (F) onto the CRM PROBEND BAR (B) using the 7/8" barrel option.
- 4. (Figure 4) Cut the ends of your handlebar grip off and insert BAR END (F) into the handlebar end.
- 5. (FIGURE 5) INSTALL CRM PROBEND BAR (B) ONTO FLEXX BAR SYSTEM (THROUGH THE PIVOT POINT OPENING) USING THE SUPPLIED GMM ALLEN BOLT (G), #8 FLAT WASHER (H) AND BARREL SPACER (I).
- 6. (FIGURE 6) INSTALL THE #8 FLAT WASHER (H) AND I3MM NYLON NUT (J) ONTO THE 6MM ALLEN BOLT (G).
- 7. (Figure 7) Tighten 6mm Allen Bolt (G) and 13mm NyLon NUT (J). (Note: Do Not Over Tighten!!!)
- 8. (Figure B) Tighten BAR END (F) using 6mm Allen Wrench. (Note: Be sure not to seize throttle tube when tightening Bar Ends!!!)
- 9. Check for tightness and ensure that all controls/cables work freely and are clear of any obstructions!!!

All Copyrights, Trademarks, and Patents for Cycra Probend CRMs are reserved to SV Plastics, Inc. FLEXX BAR is a trademark of FASST CO., and is used for reference only.

Figure 4