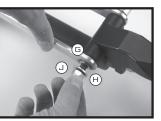

- (FIGURE I) INSTALL THE PLASTIC BUMPER (A) ONTO THE OUTSIDE OF THE CRM PROBEND BAR (B) USING THE PRE-DRILLED HOLES AND SUPPLIED SELF-TAPPING PHILLIPS HEAD SCREWS (C).
- 2. (FIGURE 2) INSTALL THE PLASTIC HANDSHIELD (D) ONTO CRM PROBEND BAR (B) USING THE PRE-DRILLED HOLES AND SUPPLIED SELF-TAPPING PHILLIPS HEAD SCREWS (C) AND 9/16" FLAT WASHERS (E).
- 3. (Figure 3) Install the BAR END (F) onto the CRM PROBEND BAR (B) using the 7/8" barrel option.
- 4. (Figure 4) Cut the ends of your handlebar grip off and insert BAR END (F) into the handlebar end.
- 5. (FIGURE 5) INSTALL CRM PROBEND BAR (B) ONTO FLEXX BAR SYSTEM (THROUGH THE PIVOT POINT OPENING) USING THE SUPPLIED GMM ALLEN BOLT (G), #8 FLAT WASHER (H) AND BARREL SPACER (I).
- 6. (FIGURE 6) INSTALL THE #8 FLAT WASHER (H) AND I3MM NYLON NUT (J) ONTO THE 6MM ALLEN BOLT (G).
- 7. (Figure 7) Tighten 6mm Allen Bolt (G) and 13mm NyLon NUT (J). (Note: Do Not Over Tighten!!!)
- 8. (Figure B) Tighten BAR END (F) using 6mm Allen Wrench. (Note: Be sure not to seize throttle tube when tightening Bar Ends!!!)
- 9. Check for tightness and ensure that all controls/cables work freely and are clear of any obstructions!!!

Figure I

Figure 5

Figure 2

Figure 6

Figure 3

Figure

Figure 8

WARNING: CRM Probend Handguards are designed for use on off-road motorcycles & ATV's only. They are not designed for any other purpose or any other class of motorcycle/ATV. CRM Probend Handguards are designed to protect from roost and debris. However, they may not prevent injury.